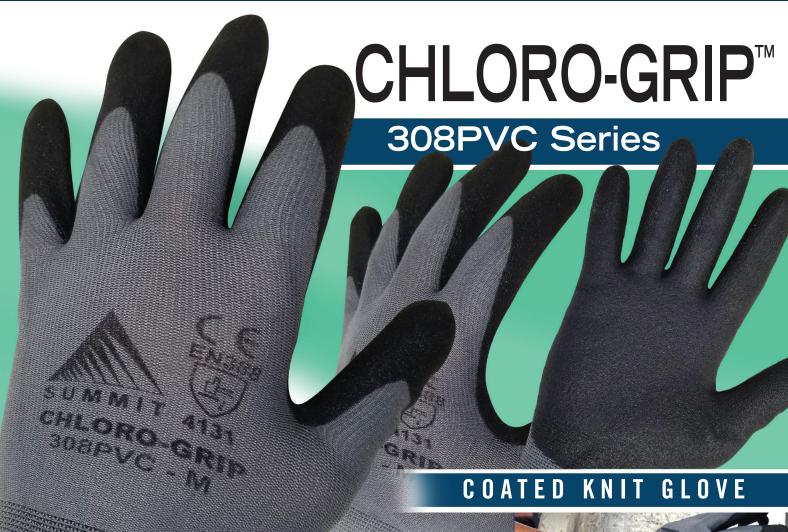

| the second of th |                                                      |
|--------------------------------------------------------------------------------------------------------------------------------------------------------------------------------------------------------------------------------------------------------------------------------------------------------------------------------------------------------------------------------------------------------------------------------------------------------------------------------------------------------------------------------------------------------------------------------------------------------------------------------------------------------------------------------------------------------------------------------------------------------------------------------------------------------------------------------------------------------------------------------------------------------------------------------------------------------------------------------------------------------------------------------------------------------------------------------------------------------------------------------------------------------------------------------------------------------------------------------------------------------------------------------------------------------------------------------------------------------------------------------------------------------------------------------------------------------------------------------------------------------------------------------------------------------------------------------------------------------------------------------------------------------------------------------------------------------------------------------------------------------------------------------------------------------------------------------------------------------------------------------------------------------------------------------------------------------------------------------------------------------------------------------------------------------------------------------------------------------------------------------|------------------------------------------------------|
| SPECIFICATIONS                                                                                                                                                                                                                                                                                                                                                                                                                                                                                                                                                                                                                                                                                                                                                                                                                                                                                                                                                                                                                                                                                                                                                                                                                                                                                                                                                                                                                                                                                                                                                                                                                                                                                                                                                                                                                                                                                                                                                                                                                                                                                                                 |                                                      |
| RAW MATERIAL COATING:                                                                                                                                                                                                                                                                                                                                                                                                                                                                                                                                                                                                                                                                                                                                                                                                                                                                                                                                                                                                                                                                                                                                                                                                                                                                                                                                                                                                                                                                                                                                                                                                                                                                                                                                                                                                                                                                                                                                                                                                                                                                                                          | Chloro-Grip Foam                                     |
| RAW MATERIAL SHELL:                                                                                                                                                                                                                                                                                                                                                                                                                                                                                                                                                                                                                                                                                                                                                                                                                                                                                                                                                                                                                                                                                                                                                                                                                                                                                                                                                                                                                                                                                                                                                                                                                                                                                                                                                                                                                                                                                                                                                                                                                                                                                                            | Seamless Nylon Liner                                 |
| COLOR:                                                                                                                                                                                                                                                                                                                                                                                                                                                                                                                                                                                                                                                                                                                                                                                                                                                                                                                                                                                                                                                                                                                                                                                                                                                                                                                                                                                                                                                                                                                                                                                                                                                                                                                                                                                                                                                                                                                                                                                                                                                                                                                         | Grey Liner / Black Coating                           |
| SURFACE GRIP PATTERN:                                                                                                                                                                                                                                                                                                                                                                                                                                                                                                                                                                                                                                                                                                                                                                                                                                                                                                                                                                                                                                                                                                                                                                                                                                                                                                                                                                                                                                                                                                                                                                                                                                                                                                                                                                                                                                                                                                                                                                                                                                                                                                          | Textured Finish                                      |
| ALLERGEN CONTENTS:                                                                                                                                                                                                                                                                                                                                                                                                                                                                                                                                                                                                                                                                                                                                                                                                                                                                                                                                                                                                                                                                                                                                                                                                                                                                                                                                                                                                                                                                                                                                                                                                                                                                                                                                                                                                                                                                                                                                                                                                                                                                                                             | Contains no proteins found in Natural Rubber         |
| SIZE:                                                                                                                                                                                                                                                                                                                                                                                                                                                                                                                                                                                                                                                                                                                                                                                                                                                                                                                                                                                                                                                                                                                                                                                                                                                                                                                                                                                                                                                                                                                                                                                                                                                                                                                                                                                                                                                                                                                                                                                                                                                                                                                          | XS, S, M, L, XL, 2XL                                 |
| CUFF:                                                                                                                                                                                                                                                                                                                                                                                                                                                                                                                                                                                                                                                                                                                                                                                                                                                                                                                                                                                                                                                                                                                                                                                                                                                                                                                                                                                                                                                                                                                                                                                                                                                                                                                                                                                                                                                                                                                                                                                                                                                                                                                          | Knit Wrist                                           |
| STORAGE:                                                                                                                                                                                                                                                                                                                                                                                                                                                                                                                                                                                                                                                                                                                                                                                                                                                                                                                                                                                                                                                                                                                                                                                                                                                                                                                                                                                                                                                                                                                                                                                                                                                                                                                                                                                                                                                                                                                                                                                                                                                                                                                       | Store Dry and Cool<br>Sheltered from Direct Sunlight |

## APPLICATIONS TO INCLUDE:

Machine Parts Handling, Assembly, Aerospace Assembly, Automotive, Glass, and Small/Delicate Parts Handling, Dry and Light Oil

## PRODUCT FEATURES:

- Snug fit for maximum dexterity and tactile sensitivity.
- No seams to irritate hands
- Open back reducing hand fatigue and improving comfort and coolness
- Lint free 15 gauge liner
- Chloro-Grip foam palm and finger coating offers superior grip and abrasion resistance in dry and light oil applications
- Launderable
- Cuff overedge color coded by size